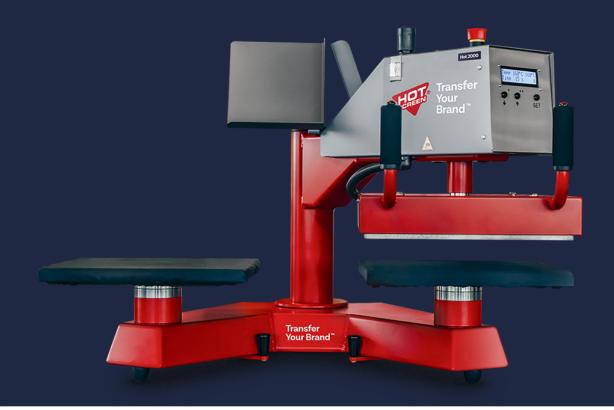

## Hot 2000 - Our most popular heat press

Hot 2000 is our reliable heat press which has now become even better!

It has a new design for improved ergonomics and new features such as shelves on each side of the machine and simpler fasteners for under plates. Hot 2000 still has the same simple operation, which combined with unrivalled durability, has helped it to remain a real bestseller in Sweden and Europe.

If you want to invest in quality and power, then this is the heat press for you. Hot 2000 is built by us in Sweden, and we always have machines in stock for immediate delivery.

## **Techincal Specifikations**

**Size:** 110x69x71 cm

Pressure: Pneumatic infinitely variable1–6 bar

Timer: From 1 to 60 seconds

**Temperature:** Up to +200°C.

**Dower:** 2,200 W

**♦ Voltage:** 210-240 V AC, 50-60Hz

KG Weight: 102 kg

←→ Operation: Swivel with double command

The machine is delivered with 5 under plates. 2 in size 38x38 cm, 1 size 38x15 cm, 1 size 15x15 cm and 1 size 15x10 cm. Hot 2000 is suitable for being placed on a table.